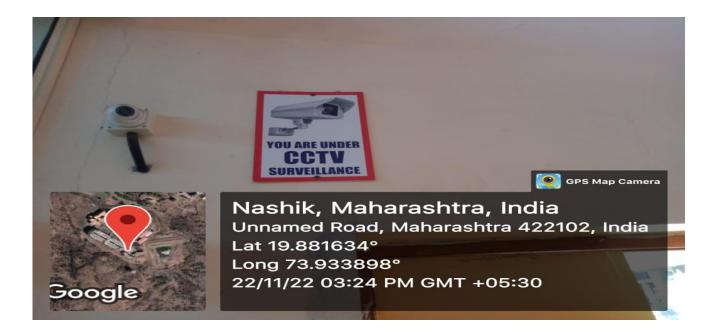

#### **CAMERA PHOTO:**

Nashik, Maharashtra, India Unnamed Road, Maharashtra 422102, India Lat 19.88165° Long 73.93391° 22/11/22 03:20 PM GMT +05:30