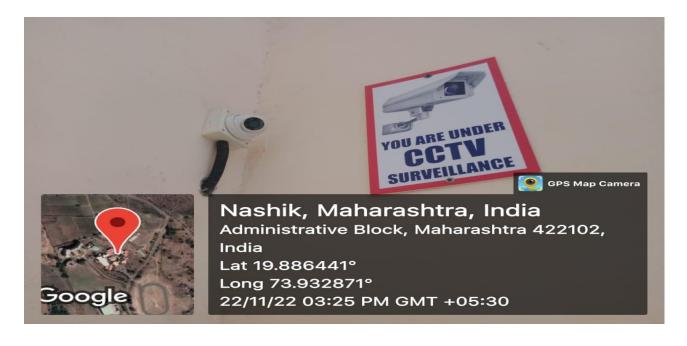

#### **CAMERA PHOTO:**

Nashik, Maharashtra, India Unnamed Road, Maharashtra 422102, India Lat 19.88165° Long 73.93391° 22/11/22 03:20 PM GMT +05:30