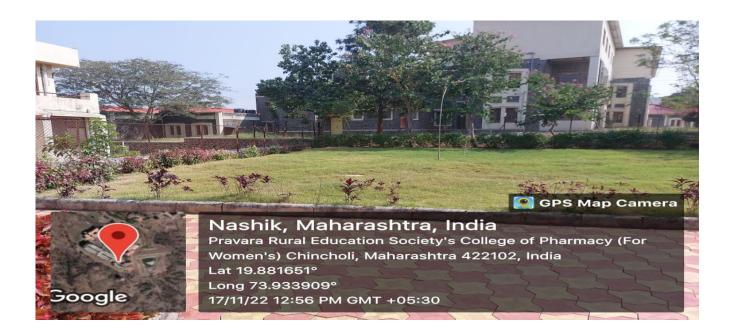

her</mark> | 6-8            |
| 4      | Fire Safety                     | 9              |
| 5      | Security Cabin and watchman     | 10             |
| 6      | Common Room                     | 11             |



Athengale

Principal College of Pharmacy, Chincholi Tal. Simnar, Dist. Nashik 422102

NAAC ACCREDITED 'A' Grade

Approved by AICTE, Pharmacy Council of India, New Delhi and recognized by Govt. of Maharastra AISHE Code No. C-44115

Address : At./Po. Chincholi, Tal. Sinnar, Dist. Nashik (M.S.) Pin : 422 102 Ph No.: +91-2551-271178 | Website : www.pravara.in | Email - principal.bpharmwomennashik@pravara.in

#### **CAMERA PHOTO:**













Nashik, Maharashtra, India Unnamed Road, Maharashtra 422102, India Lat 19.88165° Long 73.93391° 22/11/22 03:20 PM GMT +05:30



## Lawn









## FIRE EXTINGUISHER PHOTO









## FIRE SAFTY PHOTO





#### SECURITY CABIN AND WATCHMAN PHOTO







#### **COMMON ROOM PHOTO**







Thereale Principal Ccilege of Pharmacy, Chincholi Tal. Sinnar, Dist. Nashik 422102