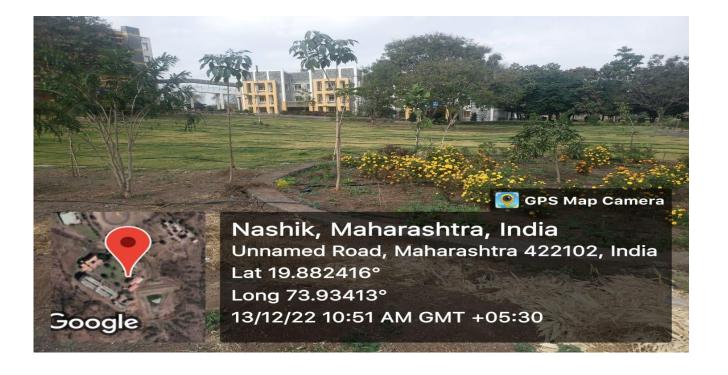

/mark> | 6-8            |
| 4      | Fire Safety                     | 9              |
| 5      | Security Cabin and watchman     | 10             |
| 6      | Common Room                     | 11             |



Athengale

Principal College of Pharmacy, Chincholi Tal. Simnar, Dist. Nashik 422102

NAAC ACCREDITED 'A' Grade

Approved by AICTE, Pharmacy Council of India, New Delhi and recognized by Govt. of Maharastra AISHE Code No. C-44115

Address : At./Po. Chincholi, Tal. Sinnar, Dist. Nashik (M.S.) Pin : 422 102 Ph No.: +91-2551-271178 | Website : www.pravara.in | Email - principal.bpharmwomennashik@pravara.in

#### **CAMERA PHOTO:**













Nashik, Maharashtra, India Unnamed Road, Maharashtra 422102, India Lat 19.88165° Long 73.93391° 22/11/22 03:20 PM GMT +05:30



## Lawn









## FIRE EXTINGUISHER PHOTO









## FIRE SAFTY PHOTO





#### SECURITY CABIN AND WATCHMAN PHOTO







#### **COMMON ROOM PHOTO**







Thereale Principal Ccilege of Pharmacy, Chincholi Tal. Sinnar, Dist. Nashik 422102