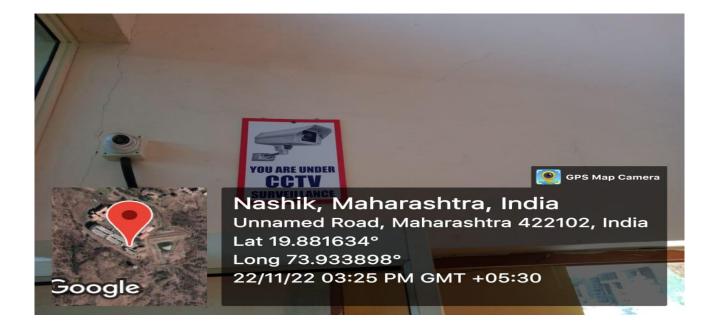

#### **CAMERA PHOTO:**

Nashik, Maharashtra, India Unnamed Road, Maharashtra 422102, India Lat 19.88165° Long 73.93391° 22/11/22 03:20 PM GMT +05:30